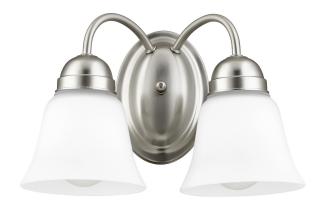

10/8/2019 Quorum International

201 Railhead Road Fort Worth, TX 76106

 $Website: \ quorum international.com$ 

Phone: 817-626-5483 Fax: 800-934-8176

Email: customersupport@quorumintl.com

Item #: **5404-2-65** 

Color: Satin Nickel
Height: 7.5"
Width/Dia.: 11.75"

Notes: Traditional

| 2           |      | Medium |        | 100  |     |       |  |
|-------------|------|--------|--------|------|-----|-------|--|
| # Of Lights | Туре | Base   | Source | Watt | Dim | Incl. |  |
| Bulbs       |      |        |        |      |     |       |  |

Features
Safety Listing:
UL
Additional Information
Entension: 5"
Shipped Via: Parcel

Please be advised that all prices and information shown here are subject to verification by Quorum. In the event of a discrepancy, we reserve the right to make any corrections necessary.