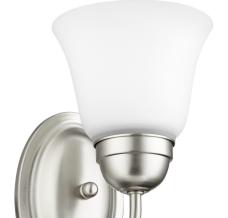

201 Railhead Road Fort Worth, TX 76106

Website: quoruminternational.com

Email: customersupport@quorumintl.com

1 LT WALL MT -STN

Item #: **5404-1-65** 

Color: Satin Nickel
Height: 4.5"
Width/Dia.: 5.25"

Notes: Traditional

Features
Safety Listing: UL

Additional Information
Entension: 6.5"
Shipped Via: Parcel

Please be advised that all prices and information shown here are subject to verification by Quorum. In the event of a discrepancy, we reserve the right to make any corrections necessary.