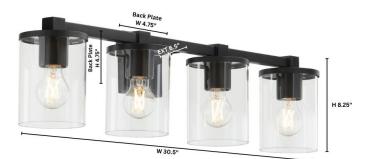

## 523-4-59

**BOLTON 4 Light Vanity - Matte Black** 

| Project:      |  |
|---------------|--|
| Location:     |  |
| Fixture Type: |  |
| Catalog #:    |  |

| DETAILS            |             |
|--------------------|-------------|
| FINISH:            | Matte Black |
| MATERIAL:          | Steel       |
| DIFFUSER MATERIAL: | Clear Glass |
| LOCATION:          | Damp Listed |

| DIMENSIONS |        |
|------------|--------|
| WIDTH:     | 30.50" |
| HEIGHT:    | 8.25"  |
| EXTENSION: | 6.50"  |
| SHADE:     |        |
| HEIGHT:    | 6.25"  |
| DIAMETER:  | 4.75"  |

| LIGHT SOURCE       |                  |
|--------------------|------------------|
| NUMBER OF SOCKETS: | 4 Light          |
| SOCKET BASE:       | Medium Base Lamp |
| WATTAGE:           | 100 Watt         |
| INPUT VOLTAGE:     | 120-277v         |

| MOUNTING   |                               |
|------------|-------------------------------|
| BACKPLATE: | H 4.75" x W 4.75" x Ext 0.75" |
|            |                               |
|            |                               |