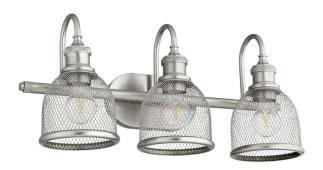

10/7/2019 Quorum International

201 Railhead Road Fort Worth, TX 76106

Website: quoruminternational.com

Item #: 5212-3-65
Color: Satin Nickel

Height: **10.5"** Width/Dia.: **22.5"** 

Notes:

Soft-Contemporary

FeaturesAdditional InformationSafety Rating:DampEntension:8"Safety Listing:ULShipped Via:Parcel

Please be advised that all prices and information shown here are subject to verification by Quorum. In the event of a discrepancy, we reserve the right to make any corrections necessary.