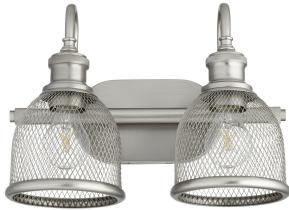

10/7/2019 Quorum International

201 Railhead Road Fort Worth, TX 76106

Website: quoruminternational.com

**Satin Nickel** 

Phone: 817-626-5483 Fax: 800-934-8176

Email: customersupport@quorumintl.com

Height: **10.5"**Width/Dia.: **14.5"** 

Notes:

Color:

Soft-Contemporary

| 2           |      | Medium |        | 100  |     |       |  |
|-------------|------|--------|--------|------|-----|-------|--|
| # Of Lights | Туре | Base   | Source | Watt | Dim | Incl. |  |
| Bulbs       |      |        |        |      |     |       |  |

FeaturesAdditional InformationSafety Rating:DampEntension:8"Safety Listing:ULShipped Via:Parcel

Please be advised that all prices and information shown here are subject to verification by Quorum. In the event of a discrepancy, we reserve the right to make any corrections necessary.