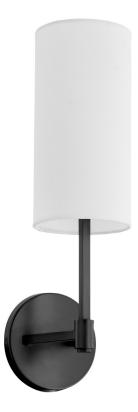

## **Merrick series**

## 5174-159

1 Light" Wall Mount

## Dimensions

- 18.25" H x 6.5" Ext
- Weight Needed
- Canopy dimensions: 5" W x 5" H x 1 Depth
- Mounting to top: 15.5
- Mounting to bottom: 2.5
- Finish & Materials
- Matte Black
- White Linen Shade

## Lamping/Electrical

- Damp Listed
- 1 light
- 60 watts
- Candelabra Base

Shipping

Parcel

201 Railhead Road, Fort Worth, TX 76106 - Tel. (817) 626-5483 - www.QuorumInternational.com

Please be advised that all information shown here is subject to verification by Quorum. In the event of a discrepancy, we reserve the right to make any corrections necessary.