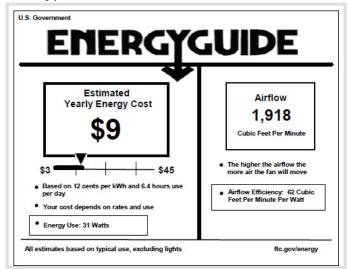

201 Railhead Road Fort Worth, TX 76106

10/4/2019

Website: quoruminternational.com



Email: customersupport@quorumintl.com





30`` 6BL ESTATE FAN - WH

Item #: **43306-6** Color: **White** 

Notes: Traditional

**Features** 

Safety Rating: **Dry**Safety Listing: **UL** 

**Additional Information** 

Wire: **80**Shipped Via: **Parcel**Weight: **14.3lb** 

**Fan Features** 

Motor Size: 153x12
Motor Housing: 9.06
Blade Pitch: 25°
Blade Span: 30"

Blade Finish: White, White

Blade Qty: 6

Optional Control: Hi/Med/Lo/Off

Reverse Air: Slide Fan Downrod: 3.5, 6

Manufacturer Limited Lifetime

Warranty:



Please be advised that all prices and information shown here are subject to verification by Quorum. In the event of a discrepancy, we reserve the right to make any corrections necessary.