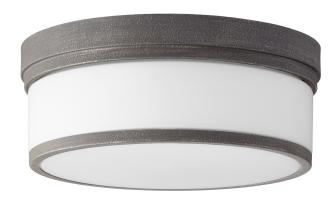

10/2/2019 Quorum International

201 Railhead Road Fort Worth, TX 76106

Website: quoruminternational.com

Phone: 817-626-5483 Fax: 800-934-8176

Email: customersupport@quorumintl.com

CELESTE 14`` CMNT - ZI

Item #: **3509-14-17** 

Color: Zinc
Height: 5.5"
Width/Dia.: 14"

Notes: Transitional

**Bulbs** 

| # Of Lights | Туре | Base   | Source | Watt | Dim | Incl. |
|-------------|------|--------|--------|------|-----|-------|
| 3           |      | Medium |        | 60   |     |       |

**Features** 

Safety Rating: **Damp**Safety Listing: **UL** 

**Additional Information** 

Glass: Satin opal Shipped Via: Parcel Weight: 7lb

Please be advised that all prices and information shown here are subject to verification by Quorum. In the event of a discrepancy, we reserve the right to make any corrections necessary.