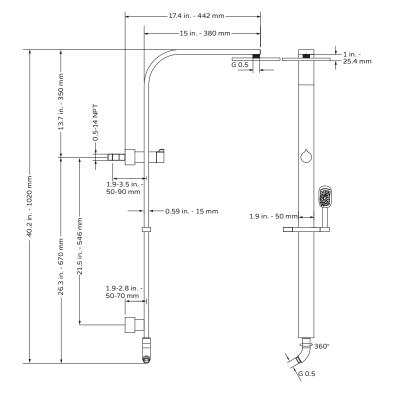

# Monte Carlo Shower System Model # 7004-BN & 7004-CH

**Specification Sheet** 

## TECHNICAL INFORMATION

- Finishes: Brushed-Nickel or Chrome
- Fixtures: Brushed Nickel or Chrome
- GPM: 2.5
- Connection: 1/2 NPT Brass Nipple

#### PRODUCT FEATURES

- Surface mounted & pre-plumbed
- Position handshower at desired height along adjustable verticle bar
- 8x12 inch rectangular showerhead
- 3-function handshower

# NOTES

- Measure your actual product for rough-in details
- Install this product according to the installation instructions
- · Mixing valve not included