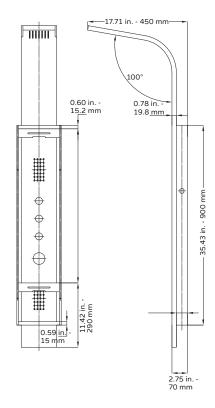

# Malibu Model # 1043-SSB

**Specification Sheet** 

297 Anna St. | Watsonville, CA 95076 Toll Free: 888.785.7320 www.PulseShowerSpas.com

- Finishes: Stainless Steel Brushed
- Fixtures: Chrome
- GPM: 2.5
- Connection: 1/2" Hot & Cold Supply Lines

### PRODUCT FEATURES

- Surface mounted & pre-plumbed
- Rain showerhead
- Oversized body jets
- Single-function flat wand handshower
- Run all your water pressureto one function or distribute to multiple functions

## **NOTES**

- Measure your actual product for rough-in details
- · Install this product according to the installation instructions