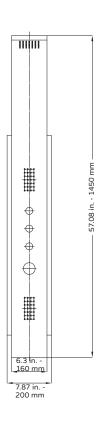

# Malibu Model # 1043-SSB

**Specification Sheet** 

297 Anna St. | Watsonville, CA 95076 Toll Free: 888.785.7320 www.PulseShowerSpas.com

- Finishes: Stainless Steel Brushed
- Fixtures: Chrome
- GPM: 2.5
- Connection: 1/2" Hot & Cold Supply Lines

### PRODUCT FEATURES

- Surface mounted & pre-plumbed
- Rain showerhead
- Oversized body jets
- Single-function flat wand handshower
- Run all your water pressureto one function or distribute to multiple functions

## **NOTES**

- Measure your actual product for rough-in details
- · Install this product according to the installation instructions