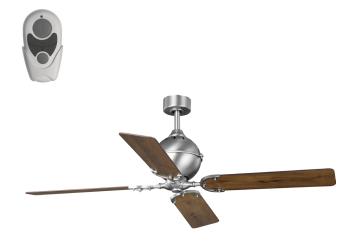

# **Description:**

This ceiling fan offers a charming rustic look ideal for farmhouse-style spaces in need of a fresh breeze. Four plywood blades attach to the fixture's center by finely detailed metal arms. The fan's center is coated in a beautiful antique nickel finish to complement your home decor.

### **Specifications:**

- Four plywood blades attach to the fixture's center by finely detailed metal arms.
- The fan's center is coated in a beautiful antique nickel finish to complement your home decor.
- This ceiling fan offers a charming rustic look ideal for farmhouse-style spaces in need of a fresh breeze.
- · Ideal for any living room, great room, or bedroom.
- · Perfect for farmhouse or rustic settings.
- Measures 56-inch width by 17-13/16-inch height.
- · Light kit not included.
- · Remote control included.
- · Includes installation instructions and mounting hardware.
- Progress Lighting products are designed for exceptional quality, reliability, and functionality.
- Canopy covers a standard 4" recessed outlet box: 5.13 in W., 2.19 in ht., 5.13 in depth
- · 80 in of wire supplied