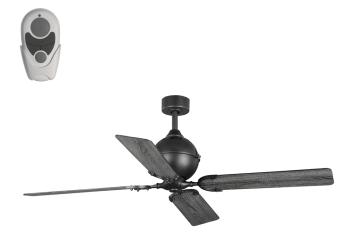

### **Description:**

This ceiling fan offers a charming rustic look ideal for farmhouse-style spaces in need of a fresh breeze. Four plywood blades attach to the fixture's center by finely detailed metal arms. The fan's center is coated in a beautiful black finish to complement your home decor.

#### **Specifications:**

- · Four plywood blades attach to the fixture's center by finely detailed metal arms.
- The fan's center is coated in a beautiful black finish to complement your home decor.
- This ceiling fan offers a charming rustic look ideal for farmhouse-style spaces in need of a fresh breeze.
- · Ideal for any living room, great room, or bedroom.
- · Perfect for farmhouse or rustic settings.
- · Measures 56-inch width by 17-13/16-inch height.
- · Light kit not included.
- · Remote control included.
- · Includes installation instructions and mounting hardware.
- Progress Lighting products are designed for exceptional quality, reliability, and functionality.
- Canopy covers a standard 4" recessed outlet box: 5.13 in W., 2.19 in ht., 5.13 in depth
- 80 in of wire supplied