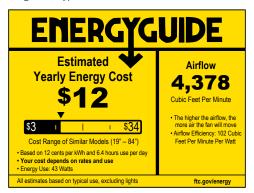

#### **Specifications:**

- · Four plywood blades attach to the fixture's center by finely detailed metal arms.
- The fan's center is coated in a beautiful black finish to complement your home decor.
- This ceiling fan offers a charming rustic look ideal for farmhouse-style spaces in need of a fresh breeze.
- · Ideal for any living room, great room, or bedroom.
- · Perfect for farmhouse or rustic settings.
- · Measures 56-inch width by 17-13/16-inch height.
- · Light kit not included.
- · Remote control included.
- · Includes installation instructions and mounting hardware.
- Progress Lighting products are designed for exceptional quality, reliability, and functionality.
- Canopy covers a standard 4" recessed outlet box: 5.13 in W., 2.19 in ht., 5.13 in depth
- 80 in of wire supplied