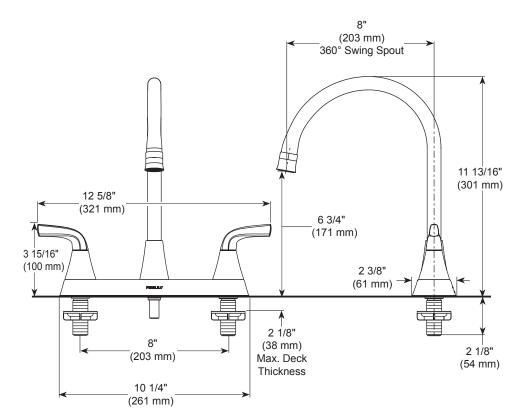

#### **STANDARD SPECIFICATIONS:**

- Maximum 1.5 qpm @ 60 psi, 5.7 L/min @ 414 kPa
- Two handle kitchen faucet for exposed mounting on 4 hole sinks with 8" centers.
- Ceramic cartridge
- Spout rotates 360°
- Two-fuction aerator: aerated and spray
- 1/2" -14 NPSM threaded male inlet shanks