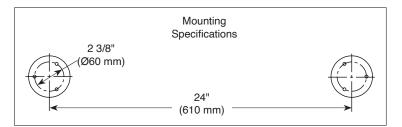

## **ACCESSORIES**

- Precept<sup>™</sup> Bath Collection
- 24" Decorative Grab Bar

## **STANDARD SPECIFICATIONS:**

- Wood blocking is preferable behind all wall surfaces.
  If wood blocking is not available, the supplied fasteners are recommended.
- Mounting hardware included with product.
- Decorative ADA compliant grab bar when installed per accessibility guidelines of the act.