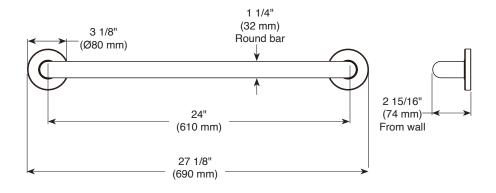

## **ACCESSORIES**

- Precept<sup>™</sup> Bath Collection
- 24" Decorative Grab Bar

## **STANDARD SPECIFICATIONS:**

- Wood blocking is preferable behind all wall surfaces.
  If wood blocking is not available, the supplied fasteners are recommended.
- Mounting hardware included with product.
- Decorative ADA compliant grab bar when installed per accessibility guidelines of the act.