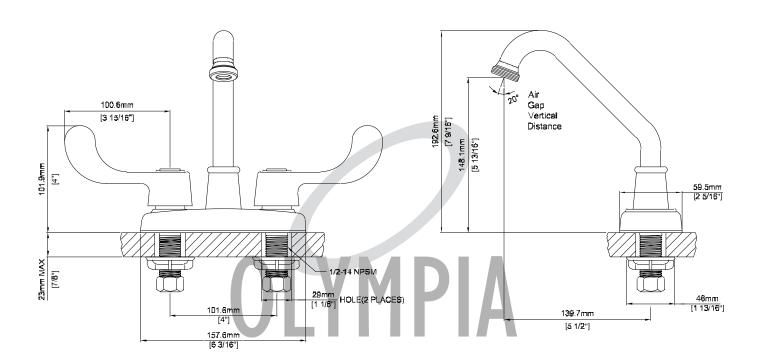

## ELITE TWO HANDLE LAUNDRY TRAY FAUCET

Model #:

Specific Features:

Project Name:

Submitted For:

Date:

· ADA Wrist Blade Handles

Hi-Tubular Spout

• 5-1/2" Reach, 5-13/16" From Deck to Aerator

· Washerless Cartridge Operation

2 or 3-Hole 4" Installation

· With 1.5 GPM Flow Rate

#B-8190 SHOWN ADA

| Model # | Features | Finish |  |
|---------|----------|--------|--|
| B-8190* |          | СР     |  |

<sup>\*</sup> Aerator limited to 1.5 GPM Flow Rate

Olympia products are engineered and manufactured to meet the following standards and codes:

ASME A112.18.1 ANSI A117.1 ANSI / NSF 61, SECTION 9 IAPMO LISTED CONTAINS NO MORE THAN 0.25% WEIGHTED AVERAGE LEAD CONTENT