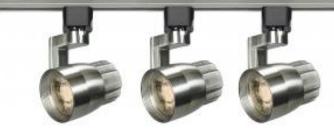

## NUVO TK427

TRACK KIT 12W LED ANGLE ARM

Notes

Length (in.) 48.00 Compliance Safety Listing cETLus Location Rating Dry Track **UL** Application Energy Star No **CEC** Status Not T24 Compliant CA Prop 65 Lead **RoHS** Compliant Yes

Yes - Dimmable

Track Kit

Brushed Nickel

Copyright 2020 Satco Products, Inc. All Rights Reserved For More Information Visit: <u>https://www.satco.com/</u>