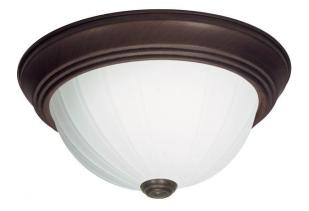

## NUVO SF76/246

2 Light - 11" - Flush Mount - Frosted Melon Glass

| Fixture Type     | Close-to-Ceiling |  |  |
|------------------|------------------|--|--|
| Category         | Flush            |  |  |
| Finish           | Old Bronze       |  |  |
| Style            | Traditional      |  |  |
| Number Of Lights | 2                |  |  |
| Warranty         | 1 Year Limited   |  |  |