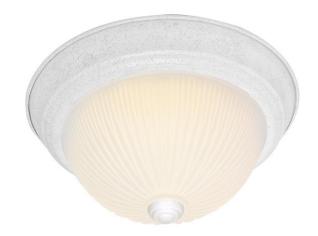

## NUVO SF76/133

2 Light - 13" - Flush Mount - Frosted Ribbed

| Fixture Type     | Close-to-Ceiling |  |  |
|------------------|------------------|--|--|
| Category         | Flush            |  |  |
| Finish           | Textured White   |  |  |
| Style            | Traditional      |  |  |
| Number Of Lights | 2                |  |  |
| Warranty         | 1 Year Limited   |  |  |