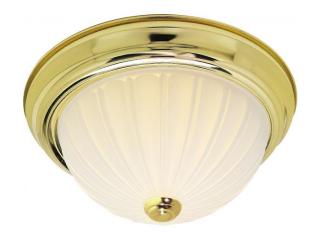

## NUVO SF76/128

3 Light - 15" - Flush Mount - Frosted Melon Glass

| Fixture Type | Close-to-Ceiling |  |  |
|--------------|------------------|--|--|
| Category     | Flush            |  |  |
| Finish       | Polished Brass   |  |  |
| Style        | Traditional      |  |  |
| Warranty     | 1 Year Limited   |  |  |