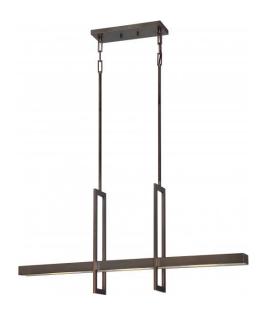

## NUVO 62/116

Frame - 3 Module Island Pendant with Frosted

| Collection       | Frame          |  |  |
|------------------|----------------|--|--|
| Fixture Type     | Pendant        |  |  |
| Category         | Island Pendant |  |  |
| Finish           | Hazel Bronze   |  |  |
| Style            | Contemporary   |  |  |
| Number Of Lights | 3              |  |  |
| Warranty         | 3 Year Limited |  |  |

## **Features**

- Frame LED Island Pendant
- Length: 36" Width: 4 1/8" Height: 59"
- Polished Chrome / Satin White
- **UL** Damp

## **Product Specifications**

| Style             | Extends   | Width     | Height        | Package Weight | Glass Finish |
|-------------------|-----------|-----------|---------------|----------------|--------------|
| Contemporary      | n/a       | 4.13      | 59.00         | 13.2           | Glass        |
| Bulb Shape        | Bulb Type | Bulb Base | Bulb Included | UPC            | Length       |
| Linear LED Module | LED       | Connector | 1             | *045923321160  | 36.00        |