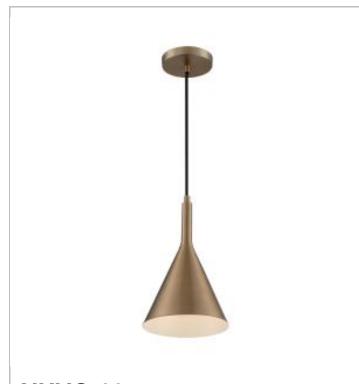

## **NUVO 60-7117**

LIGHTCAP 1LT SMALL PENDANT

Notes

www.i no.17-20-00 01-30-76

| General         | neral              |  |
|-----------------|--------------------|--|
| Status          | Active             |  |
| Collection      | Lightcap           |  |
| Finish          | Burnished Brass    |  |
| Style           | Mid-Century Modern |  |
| Number of Lamps | 1                  |  |
| Height (in.)    | 12.50              |  |
| Width (in.)     | 7.75               |  |