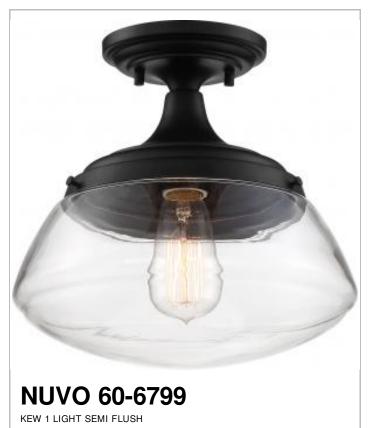

## **SATCO** NUVO

Project Name

Location

Prepared By

| Ν | OI | te | s |
|---|----|----|---|
|   |    |    |   |

[www] 09-14-2020 01:39:46

| General         |                     |
|-----------------|---------------------|
| Status          | Active              |
| Collection      | Kew                 |
| Finish          | Aged Bronze / Clear |
| Number of Lamps | 1                   |
| Height (in.)    | 10.00               |
| Width (in.)     | 10.38               |

| Specifications   |              |
|------------------|--------------|
| Base             | Medium       |
| Bulb Type        | Incandescent |
| Max Wattage      | 60           |
| Bulb Included    | No           |
| Fixture Type     | Semi Flush   |
| Fixture Material | Glass        |