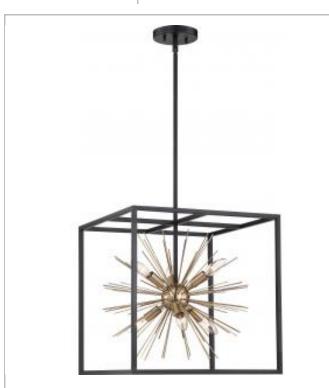

## NUVO 60-6730 SPIREFLY 6 LIGHT PENDANT

Notes

[www] 09-14-2020 01:39:4

| Status           | Active                        |
|------------------|-------------------------------|
| Collection       | Spirefly                      |
| Finish           | Matte Black / Burnished Brass |
| Number of Lamps  | 6                             |
| Height (in.)     | 17.75                         |
| Width (in.)      | 17.00                         |
| Specifications   | Candelabra                    |
| Base             |                               |
| Bulb Type        |                               |
| Max Wattage      | 60                            |
| Bulb Included    | No                            |
| Fixture Type     | Pendant                       |
| Fixture Material | Brass                         |
| Compliance       |                               |
| Safety Listing   | cULus                         |
| Location Rating  | Dry                           |
| UL Application   | Ceiling                       |
|                  |                               |