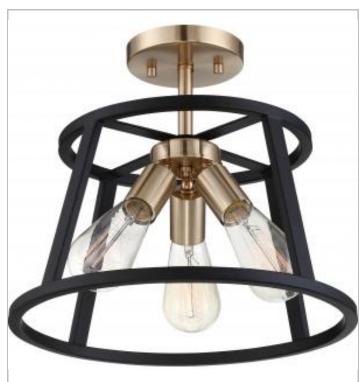

## **NUVO 60-6643**

CHASSIS 3 LT SEMI FLUSH MOUNT

Notes

[www] 09-14-2020 01:39:46

| General         |                                       |  |
|-----------------|---------------------------------------|--|
| Status          | Active                                |  |
| Collection      | Chassis                               |  |
| Finish          | Copper Brushed Brass / Matte<br>Black |  |
| Number of Lamps | 3                                     |  |
| Height (in.)    | 12.00                                 |  |
| Width (in.)     | 14.00                                 |  |

| Specifications |              |
|----------------|--------------|
| Base           | Medium       |
| Bulb Type      | Incandescent |
| Max Wattage    | 60           |
| Bulb Included  | No           |
| Fixture Type   | Semi Flush   |