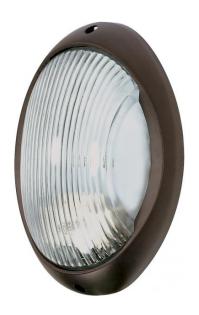

## NUVO 60/527

1 Light - 11" - Large Oval Bulk Head - Die Cast Bulk Head

| Fixture Type     | Outdoor Wall Architectural Bronze Bulk Head |  |  |
|------------------|---------------------------------------------|--|--|
| Category         |                                             |  |  |
| Finish           |                                             |  |  |
| Style            |                                             |  |  |
| Number Of Lights | 1                                           |  |  |
| Warranty         | 1 Year Limited                              |  |  |

## **Product Specifications**

| Style      | Extends      | Width     | Height        | Package Weight | Glass Finish                |
|------------|--------------|-----------|---------------|----------------|-----------------------------|
| Bulk Head  | 4.38         | 9.00      | 11.00         | 3.45           | Glass                       |
| Bulb Shape | Bulb Type    | Bulb Base | Bulb Included | UPC            | Replaceable Light<br>Source |
| A19        | Incandescent | Medium    | 0             | *045923605277  | Yes                         |