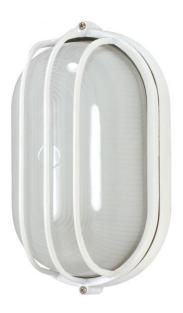

## NUVO 60/524

1 Light - 10" - Oval Cage Bulk Head - Die Cast Bulk Head

| Fixture Type     | Outdoor<br>Wall  |  |  |
|------------------|------------------|--|--|
| Category         |                  |  |  |
| Finish           | Semi Gloss white |  |  |
| Style            | Bulk Head        |  |  |
| Number Of Lights | 1                |  |  |
| Warranty         | 1 Year Limited   |  |  |

## **Product Specifications**

| Style      | Extends      | Width     | Height        | Package Weight | Glass Finish                |
|------------|--------------|-----------|---------------|----------------|-----------------------------|
| Bulk Head  | 5.50         | 6.13      | 10.00         | 3.96           | Glass                       |
| Bulb Shape | Bulb Type    | Bulb Base | Bulb Included | UPC            | Replaceable Light<br>Source |
| A19        | Incandescent | Medium    | 0             | *045923605246  | Yes                         |