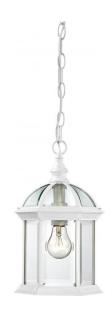

## NUVO 60/4977

Boxwood - 1 Light - 14" Outdoor Hanging with Clear Beveled Glass

| Collection       | Boxwood        |  |
|------------------|----------------|--|
| Fixture Type     | Outdoor        |  |
| Category         | Hanging        |  |
| Finish           | White          |  |
| Style            | Traditional    |  |
| Number Of Lights | 1              |  |
| Warranty         | 1 Year Limited |  |