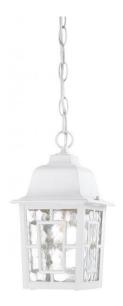

## NUVO 60/4931

Banyan - 1 Light - 11" Outdoor Hanging with Clear Water Glass

| Banyon         |
|----------------|
| Outdoor        |
| Hanging        |
| White          |
| Transitional   |
| 1              |
| 1 Year Limited |
|                |

## **Product Specifications**

| Style        | Extends      | Width     | Height        | Package Weight | Glass Finish                |
|--------------|--------------|-----------|---------------|----------------|-----------------------------|
| Transitional | n/a          | 6.13      | 10.75         | 3.48           | Glass                       |
| Bulb Shape   | Bulb Type    | Bulb Base | Bulb Included | UPC            | Replaceable Light<br>Source |
| A19          | Incandescent | Medium    | 0             | *045923649318  | Yes                         |