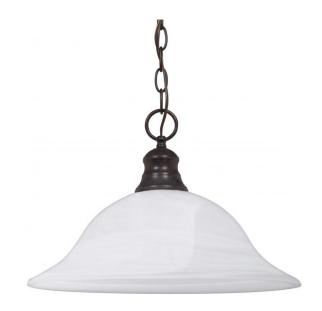

## NUVO 60/391

1 Light - 16" - Pendant - Alabaster Glass

| Fixture Type     | Pendant Hanging Dome |  |  |
|------------------|----------------------|--|--|
| Category         |                      |  |  |
| Finish           | Old Bronze           |  |  |
| Style            | Transitional         |  |  |
| Number Of Lights | 1                    |  |  |
| Warranty         | 1 Year Limited       |  |  |

## **Product Specifications**

| Style        | Extends      | Width     | Height        | Package Weight | Glass Finish                |
|--------------|--------------|-----------|---------------|----------------|-----------------------------|
| Transitional | n/a          | 16.00     | 11.50         | 8.32           | Glass                       |
| Bulb Shape   | Bulb Type    | Bulb Base | Bulb Included | UPC            | Replaceable Light<br>Source |
| A19          | Incandescent | Medium    | 0             | *045923603914  | Yes                         |