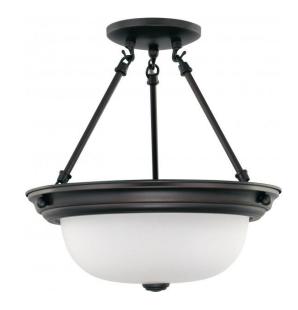

## NUVO 60/3149

2 Light 13" Semi-Flush with Frosted White Glass

| Close-to-Ceiling                |  |  |
|---------------------------------|--|--|
| Semi Flush                      |  |  |
| Mahogany Bronze<br>Transitional |  |  |
|                                 |  |  |
| 1 Year Limited                  |  |  |
|                                 |  |  |

## **Product Specifications**

| Style        | Extends      | Width     | Height        | Package Weight | Glass Finish                |
|--------------|--------------|-----------|---------------|----------------|-----------------------------|
| Transitional | n/a          | 13.25     | 14.00         | 5.48           | Glass                       |
| Bulb Shape   | Bulb Type    | Bulb Base | Bulb Included | UPC            | Replaceable Light<br>Source |
| A19          | Incandescent | Medium    | 0             | *045923631498  | Yes                         |