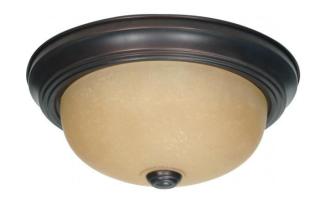

## NUVO 60/1255

2 Light 11" Flush Mount with Champagne Linen Washed Glass

| Fixture Type     | Close-to-Ceiling<br>Flush |  |  |
|------------------|---------------------------|--|--|
| Category         |                           |  |  |
| Finish           | Mahogany Bronze           |  |  |
| Style            | Transitional              |  |  |
| Number Of Lights | 2                         |  |  |
| Warranty         | 1 Year Limited            |  |  |

## **Product Specifications**

| Style        | Extends      | Width     | Height        | Package Weight | Glass Finish                |
|--------------|--------------|-----------|---------------|----------------|-----------------------------|
| Transitional | n/a          | 11.38     | 4.88          | 3.41           | Glass                       |
| Bulb Shape   | Bulb Type    | Bulb Base | Bulb Included | UPC            | Replaceable Light<br>Source |
| A19          | Incandescent | Medium    | 0             | *045923612558  | Yes                         |