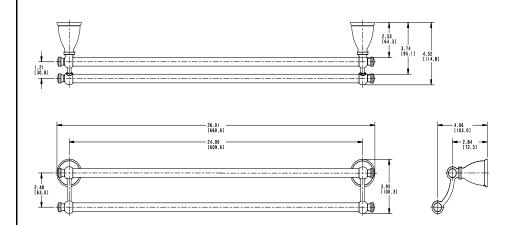

# Lindale<sup>™</sup> Technical Specification

## 24" Double Towel Bar

## Y3122

## **Stock Numbers:**

- Y3122BN 24" Double Towel Bar Brushed Nickel Finish
- Y3122BRB 24" Double Towel Bar Mediterranean Bronze Finish
- Y3122CH 24" Double Towel Bar Chrome Finish

#### Materials:

**Double Towel Bar** post is die cast from highest quality zinc alloy (Zamac). Casting is plated in Chrome, Brushed Nickel or Mediterranean Bronze. **Towel Bar** is aluminum for Chrome and Brushed Nickel finishes and Stainless Steel for Mediterranean Bronze.



# Dimensions:



## **Installation Instructions:**

- 1. Position the mounting template on the wall in the desired location.
- 2. Using a level, align the template and tape it to the wall.
- 3. Drill tw o 5/16" holes at each mounting post location that corresponds to your product.
- 4. Remove the template from the wall.
- 5. Fold ends of the plastic toggle together and insert into each hole in the w all.
- 6. Lightly tap anchors until flush with the wall.
- 7. One at a time, insert plastic pin into each of the anchors and lightly tap to activate anchor. Remove pin and repeat on all anchors.
- 8. Remove mounting posts from the product assemblies by loosening each setscrew.
- 9. Place the mounting plate on the wall over the installed wall anchors with "UP" facing you.
- 10. Insert screws through the mounti