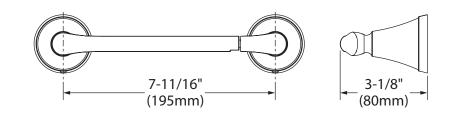

# Tiffin<sup>™</sup> Accessories Technical Specification

### Paper Holder

## MY4808

#### **Stock Numbers:**

- MY4808BN Pivoting Paper Holder Brushed Nickel
- MY4808BRB Pivoting Paper Holder Mediterranean Bronze

#### **Dimensions:**





#### Materials:

Paper Holder is constructed of solid brass.

#### **Installation Instructions:**

For installation instructions, search INS10624 on www.moen.com.



Stock Number: \_\_\_\_\_ By Moen Incorporated Pivoting Paper Holder

25300 AL MOEN DRIVE • NORTH OLMSTED, OH 44070 CORPORATE HEADQUARTERS: (800) 321-8809 • FAX: (800) 848-6636 INTERNATIONAL: (440) 962-2000 • FAX: (440) 962-2726 CUSTOMER SERVICE (USA): 800-882-0116 • FAX: (888) 379-2720 WWW.MOEN.COM ©Copyright Moen Incorporated