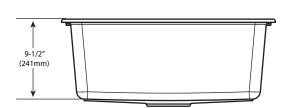

### **SINK DIMENSIONS**

- Overall: 25" x 22" x 9-1/2"
- Bowl: 22-5/16" x 16-7/16" x 9-1/2"
- Drain Size: 3-1/2"
- **Faucet Holes** 
  - 1-1/2" (38mm) diameter
  - 4" (102mm) center

# **MOEN**<sup>®</sup>

| Model<br>Number | Color | Depth-<br>Inches |
|-----------------|-------|------------------|
| GGB3019B        | Black | 9-1/2"           |
| GGR3019B        | White | 9-1/2"           |
| GGM3019B        | Gray  | 9-1/2"           |
| GGW3019B        | Mocha | 9-1/2"           |