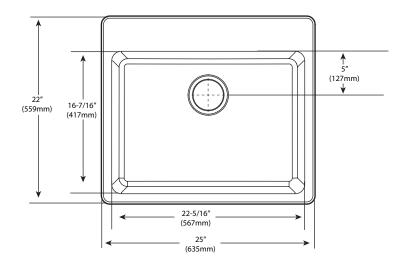

### **SINK DIMENSIONS**

- Overall: 25" x 22" x 9-1/2"
- Bowl: 22-5/16" x 16-7/16" x 9-1/2"
- Drain Size: 3-1/2"
- **Faucet Holes** 
  - 1-1/2" (38mm) diameter
  - 4" (102mm) center