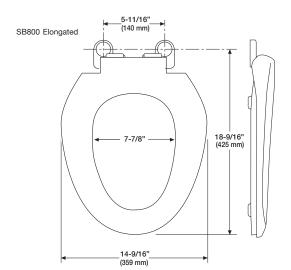

## Components \_\_\_\_\_

| Model #   | Description |
|-----------|-------------|
| IVIUUEI # | DESCRIBLION |

| SB700 | Elongated front, SmartClose™ toilet seat, closed front with cover. Hardware included. Specify color.             |
|-------|------------------------------------------------------------------------------------------------------------------|
| SB800 | Elongated front, SmartClose™, heavy duty toilet seat, closed front with cover. Hardware included. Specify color. |