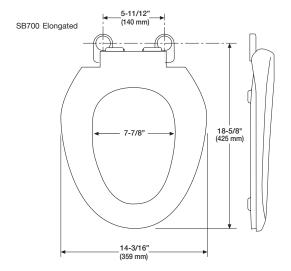

## Components \_\_\_\_\_

| Model #   | Description |
|-----------|-------------|
| IVIUUEI # | DESCRIBLION |

| SB700 | Elongated front, SmartClose™ toilet seat, closed front with cover. Hardware included. Specify color.             |
|-------|------------------------------------------------------------------------------------------------------------------|
| SB800 | Elongated front, SmartClose™, heavy duty toilet seat, closed front with cover. Hardware included. Specify color. |