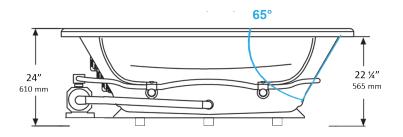

## NOTES:

- 1. Pump locations shown for clarity. Specify when ordering STD Standard or ALT Alternate.
- 2. Required pump motor access is 20" W x 15" H.
- . Measurements may vary 1/4" (+/-)
- 4. If a factory installed nailing flange is added to a unit, add 1/8" to each side flanged.
- 5. Removable apron is not available for this unit.
- 6. These dimensions are nominal and subject to change without notice.