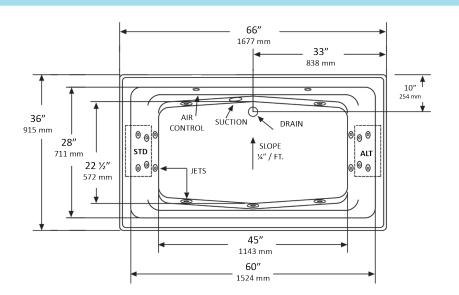

## NOTES:

- 1. Pump locations shown for clarity. Specify when ordering STD Standard or ALT Alternate.
- 2. Required pump motor access is 20" W x 15" H.
- . Measurements may vary 1/4" (+/-)
- 4. If a factory installed nailing flange is added to a unit, add 1/8" to each side flanged.
- 5. Removable apron is not available for this unit.
- 6. These dimensions are nominal and subject to change without notice.