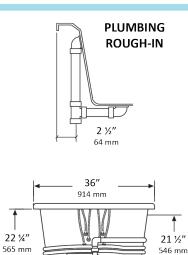

## NOTES:

- 1. Pump locations shown for clarity. Specify when ordering STD Standard or ALT Alternate.
- 2. Required pump motor access is 20" W x 15" H.
- . Measurements may vary 1/4" (+/-)
- 4. If a factory installed nailing flange is added to a unit, add 1/8" to each side flanged.
- 5. Removable apron is not available for this unit.
- 6. These dimensions are nominal and subject to change without notice.