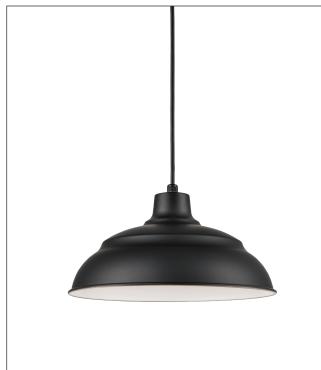

#### LEDRWHC14-SB

LEDRWHC14-ABR LEDRWHC14-PGA

#### **Finish & Material**

Finishes

ABR - Architectural Bronze PGA - Painted Galvanized SB - Satin Black

Material

Metal

#### **Item Number**

SKU'S

LEDRWHC14-ABR LEDRWHC14-PGA LEDRWHC14-SB

Note: All finishes on outdoor lighting must be properly maintained and treated. Therefore, we suggest cleaning with a regular application of finish preserving & renewing products such as Rejuvenate.