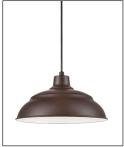

#### LEDRWHC14-SB

LEDRWHC14-ABR LEDRWHC14-PGA

#### **Finish & Material**

Finishes

ABR - Architectural Bronze PGA - Painted Galvanized SB - Satin Black

Material

Metal

#### **Item Number**

SKU'S

LEDRWHC14-ABR LEDRWHC14-PGA LEDRWHC14-SB

Note: All finishes on outdoor lighting must be properly maintained and treated. Therefore, we suggest cleaning with a regular application of finish preserving & renewing products such as Rejuvenate.