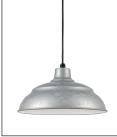

#### LEDRWHC14-SB

LEDRWHC14-ABR LEDRWHC14-PGA

#### **Finish & Material**

Finishes

ABR - Architectural Bronze PGA - Painted Galvanized SB - Satin Black

Material

Metal

#### **Item Number**

SKU'S

LEDRWHC14-ABR LEDRWHC14-PGA LEDRWHC14-SB

Note: All finishes on outdoor lighting must be properly maintained and treated. Therefore, we suggest cleaning with a regular application of finish preserving & renewing products such as Rejuvenate.