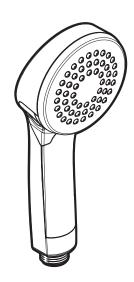

#### **DESCRIPTION**

- · Handheld shower with Chrome plated finish
- Easy cleaning rubber nozzles

### **OPERATION**

- Single-function spray pattern with non-positive pause feature (reduces the flow of water to a trickle)
- Integrated backflow prevention

#### **FLOW**

□ **9349** (2.5 gpm/9.5 L/min) maxiumum at 80 psi - Chrome finish □ **9349EP15** (1.5 gpm/5.7 L/min) maxiumum at 80 psi - Chrome finish,

WaterSense® certified