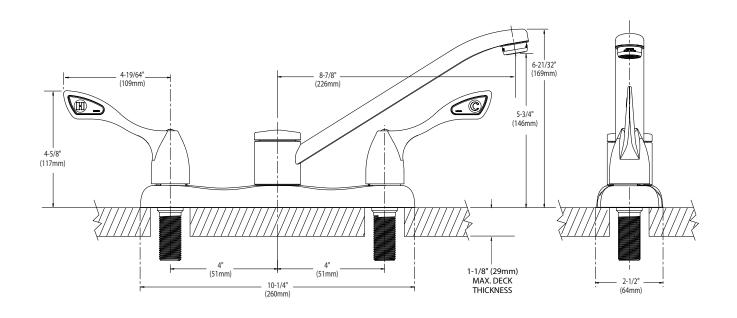

- Rotate the cold side handle 1/4 turn clockwise to open and counterclockwise to close

### **FLOW**

Aerator is limited to 1.5 gpm max. (5.7 L/min)

### **CARTRIDGE**

- 1224 cartridge design
- Nonmetallic and stainless steel material

# **STANDARDS**

- Third party certified to ASME A112.18.1/CSA B-125.1 and all applicable requirements referenced therein including NSF 61/9
- Contains no more than 0.25% weighted average lead content
- Complies with California Proposition 65 and with the Federal Safe Water Drinking Act
- ADA for lever handles

## WARRANTY

• Warranted for 5 years against material or manufacturing defects

# Specifications



**Two-Handle Kitchen Faucet** 

**Model:** 8798



**NOTE:** This faucet is designed to be installed through 3 holes, 1" min. dia. and 4" on centers



# **CRITICAL DIMENSIONS**

(DO NOT SCALE)