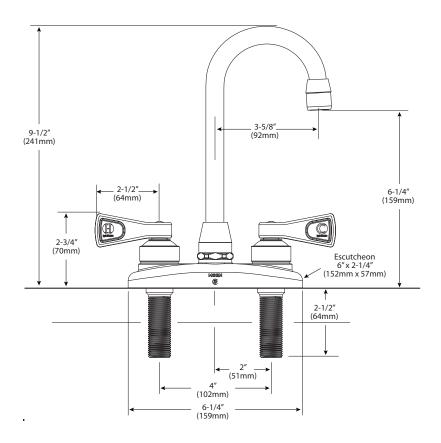

## **NOTE**: Designed to be installed through 2 holes - 1" min. dia.

## **CRITICAL DIMENSIONS**

(DO NOT SCALE)