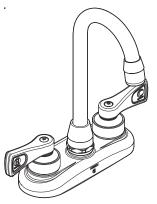

### **Two-Handle Bar/Pantry Faucet**

Model: 8270

#### DESCRIPTION

- · Brass construction with chrome plated finish
- 1/2" IPS connections
- Vandal resistant torx head screws
- Vandal resistant laminar flow aerator

#### OPERATION

Lever style handles with hot and cold color indicators

#### CARTRIDGE

- Brass shell, ceramic disc cartridge
- 1/4 turn operation