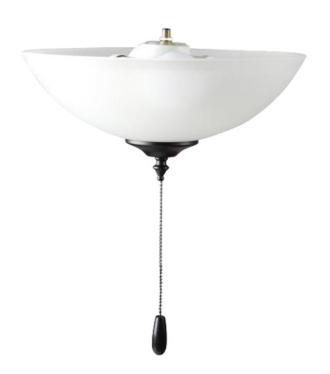

#### **PRODUCT DESCRIPTION**

The Basic-Max ceiling fan features the ability to be installed three different ways: close mount, standard stem, and optional stems up to 72" long.

### MEASUREMENTS DIMENSION

: 12.5" L x 12.5" W x 7" H

LAMPING

COLOR\_TEMP

CRI

: 5.07 lb

HANGING WEIGHT

INPUT VOLTAGE : 120V LUMENS : 810 Rated BULB : 2 x 9W LED E26 Medium , 18W Total BULB INCLUDED : (Included) DIMMABLE : Y

#### **FINISHES OPTION**

GLASS Frosted FT

MATERIAL Metal+glass