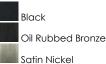

Job Type:\_



#### **PRODUCT DESCRIPTION**

The Basic-Max ceiling fan features the ability to be installed three different ways: close mount, standard stem, and optional stems up to 72" long.

### MEASUREMENTS DIMENSION

: 12.5" L x 12.5" W x 7" H

LAMPING

COLOR\_TEMP

CRI

: 5.07 lb

HANGING WEIGHT

INPUT VOLTAGE : 120V LUMENS : 810 Rated BULB : 2 x 9W LED E26 Medium , 18W Total BULB INCLUDED : (Included) DIMMABLE : Y

: 90 CRI

: 3000K

#### **FINISHES OPTION**



GLASS Frosted FT

MATERIAL Metal+glass

## RATINGS

ETLDry Location CA Title 24



# ADDITIONAL

RATED LIFE 25000 Hours OPERATING TEMPERATURE: -20°C (-4°F), 40°C (104°F)

Always consult a qualified electrician before installing any lighting product.



WESTERN DISTRIBUTION CENTER (HEADQUARTER) 253 NORTH VINELAND AVE I CITY OF INDUSTRY, CA 91746

EASTERN DISTRIBUTION CENTER 4200 SHIRLEY DR. I ATLANTA, GA 30336

P. 626.956.4200 | F. 626.956.4225 | maximlighting.com