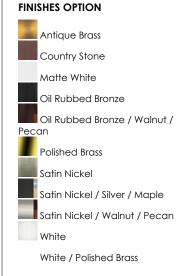

### PRODUCT DESCRIPTION

The Basic-Max ceiling fan features the ability to be installed three different ways: close mount, standard stem, and optional stems up to 72" long.



# MEASUREMENTS

DIMENSION : 52" W x 12.5" H HANGING WEIGHT : 13.73 lb

#### LAMPING

INPUT VOLTAGE : 120V BULB : DIMMABLE :



# MATERIAL

Steel + MDF

### RATINGS

cETLus Dry Location



#### **ADDITIONAL**

SLOPE: 35 OPERATING TEMPERATURE: -20°C (-4°F), 40°C (104°F)



# **WESTERN DISTRIBUTION CENTER (HEADQUARTER)**253 NORTH VINELAND AVE I CITY OF INDUSTRY, CA 91746

**EASTERN DISTRIBUTION CENTER** 4200 SHIRLEY DR. I ATLANTA, GA 30336

**P**. 626.956.4200 | **F**. 626.956.4225 | maximlighting.com