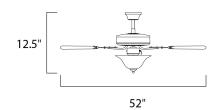

### PRODUCT DESCRIPTION

The Basic-Max ceiling fan features the ability to be installed three different ways: close mount, standard stem, and optional stems up to 72" long.



# MEASUREMENTS

DIMENSION : 52" W x 12.5" H HANGING WEIGHT : 13.73 lb

#### LAMPING

INPUT VOLTAGE : 120V BULB : DIMMABLE :



# MATERIAL

Steel + MDF

### RATINGS

cETLus Dry Location



#### **ADDITIONAL**

SLOPE: 35 OPERATING TEMPERATURE: -20°C (-4°F), 40°C (104°F)



# **WESTERN DISTRIBUTION CENTER (HEADQUARTER)**253 NORTH VINELAND AVE I CITY OF INDUSTRY, CA 91746

**EASTERN DISTRIBUTION CENTER** 4200 SHIRLEY DR. I ATLANTA, GA 30336

**P**. 626.956.4200 | **F**. 626.956.4225 | maximlighting.com