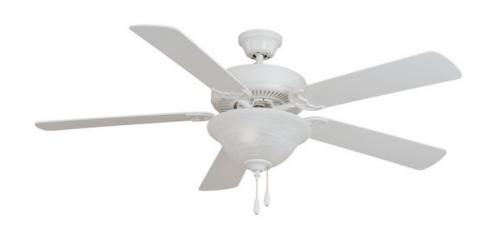

### PRODUCT DESCRIPTION

The Basic-Max ceiling fan features the ability to be installed three different ways: close mount, standard stem, and optional stems up to 72" long.