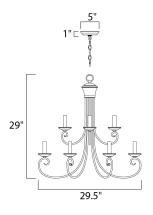

#### **MEASUREMENTS**

DIMENSION : 29.5" W x 29" H
CANOPY : 5" W x 1" H x 5" L

HANGING WEIGHT : 10.14 lb