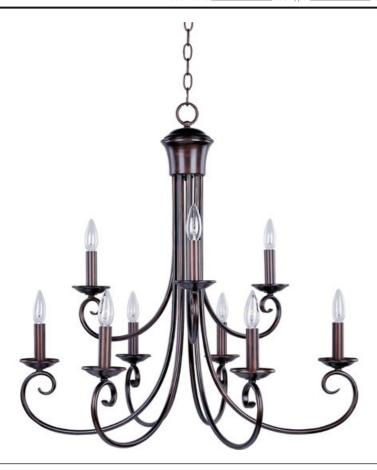

## PRODUCT DESCRIPTION

Simple yet stylish, this collection is perfect for any decor. Offered in Oil Rubbed Bronze or Satin Nickel finishes.

### LAMPING

INPUT VOLTAGE : 120V

LUMENS : 6,048 Rated

BULB : 9 x 60W Incandescent E12 Candelabra , 540W Total

BULB INCLUDED : (Not Included)

DIMMABLE : Yes