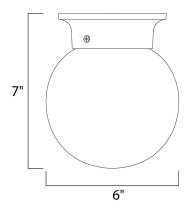

## **MEASUREMENTS**

DIMENSION HANGING WEIGHT LAMPING INPUT VOLTAGE : 120V LUMENS BULB BULB INCLUDED

DIMMABLE

: 6"L x 6"W x 7"H : 0.84 lb

:Yes

: 672 Rated : 1 x 60W Incandescent E26 Medium , 60W Total : (Not Included)