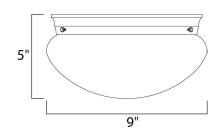

### PRODUCT DESCRIPTION

Maxim Lighting's commitment to both the residential lighting and the home building industries will assure you a product line focused on your lighting needs. With Maxim Lighting you will find quality product that is well designed, well priced and readily available.



## **MEASUREMENTS**

DIMENSION : 9" L x 9" W x 5" H

HANGING WEIGHT : 2.41 lb

#### LAMPING

INPUT VOLTAGE : 120V

**LUMENS** : 1,344 Rated

**BULB** : 2 x 60W Incandescent E26 Medium , 120W Total

**BULB INCLUDED** : (Not Included)

DIMMABLE : Yes

### **FINISHES OPTION**

Oil Rubbed Bronze Polished Brass

Satin Nickel

# **GLASS**

Frosted FT

# MATERIAL

Glass + Steel

# **RATINGS**

cETLus Damp Location









#### **ADDITIONAL**

RATED LIFE 2500 Hours OPERATING TEMPERATURE: -20°C (-4°F), 40°C (104°F)

Always consult a qualified electrician before installing any lighting product.



# WESTERN DISTRIBUTION CENTER (HEADQUARTER)

253 NORTH VINELAND AVE I CITY OF INDUSTRY, CA 91746

## **EASTERN DISTRIBUTION CENTER**

4200 SHIRLEY DR. I ATLANTA, GA 30336

P. 626.956.4200 | F. 626.956.4