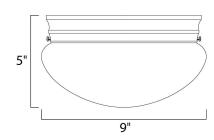

### PRODUCT DESCRIPTION

Maxim Lighting's commitment to both the residential lighting and the home building industries will assure you a product line focused on your lighting needs. With Maxim Lighting you will find quality product that is well designed, well priced and readily available.



## **MEASUREMENTS**

DIMENSION : 9" W x 5" H HANGING WEIGHT : 1.48 lb

#### LAMPING

INPUT VOLTAGE : 120V

**LUMENS** : 1,344 Rated

: 2 x 60W Incandescent E26 Medium , 120W Total **BULB** 

BULB INCLUDED : (Not Included)

DIMMABLE : Yes

#### **FINISHES OPTION**



**GLASS** White WT

## MATERIAL

Glass + Steel

### **RATINGS**

cETLus Damp Location







# **ADDITIONAL**

RATED LIFE 2500 Hours OPERATING TEMPERATURE: -20°C (-4°F), 40°C (104°F)

Always consult a qualified electrician before installing any lighting product.



# **WESTERN DISTRIBUTION CENTER (HEADQUARTER)**253 NORTH VINELAND AVE I CITY OF INDUSTRY, CA 91746

**EASTERN DISTRIBUTION CENTER** 4200 SHIRLEY DR. I ATLANTA, GA 30336

**P**. 626.956.4200 | **F**. 626.956.4225 | maximlighting.com