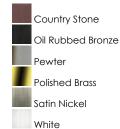

### PRODUCT DESCRIPTION

Maxim Lighting's commitment to both the residential lighting and the home building industries will assure you a product line focused on your lighting needs. With Maxim Lighting you will find quality product that is well designed, well priced and readily available.



## **MEASUREMENTS**

DIMENSION : 9" W x 5" H HANGING WEIGHT : 1.48 lb

#### LAMPING

INPUT VOLTAGE : 120V

**LUMENS** : 1,344 Rated

: 2 x 60W Incandescent E26 Medium , 120W Total **BULB** 

BULB INCLUDED : (Not Included)

DIMMABLE : Yes

#### **FINISHES OPTION**



**GLASS** White WT

## MATERIAL

Glass + Steel

### **RATINGS**

cETLus Damp Location







# **ADDITIONAL**

RATED LIFE 2500 Hours OPERATING TEMPERATURE: -20°C (-4°F), 40°C (104°F)

Always consult a qualified electrician before installing any lighting product.



# **WESTERN DISTRIBUTION CENTER (HEADQUARTER)**253 NORTH VINELAND AVE I CITY OF INDUSTRY, CA 91746

**EASTERN DISTRIBUTION CENTER** 4200 SHIRLEY DR. I ATLANTA, GA 30336

**P**. 626.956.4200 | **F**. 626.956.4225 | maximlighting.com