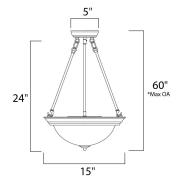

\*max overall height

#### **MEASUREMENTS**

DIMENSION : 15" L x 15" W x 24" H

MAX OAH : 60" OAH HANGING WEIGHT : 6.2 lb