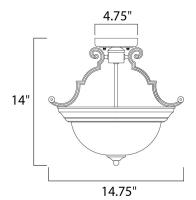

#### **MEASUREMENTS**

DIMENSION : 14.75" L x 14.75" W x 14" H

HANGING WEIGHT : 3 lb