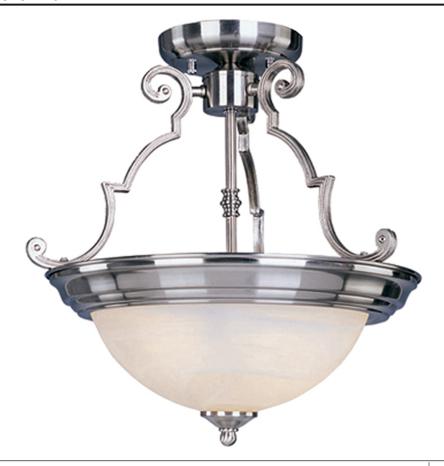

### PRODUCT DESCRIPTION

Maxim Lighting's commitment to both the residential lighting and the home building industries will assure you a product line focused on your lighting needs. With Maxim Lighting you will find quality product that is well designed, well priced and readily a

#### **LAMPING**

INPUT VOLTAGE : 120V LUMENS : 2,300 R

LUMENS : 2,300 Rated

BULB : 2 x 60W Incandescent E26 Medium , 120W Total

BULB INCLUDED : (Not Included)

DIMMABLE : Yes

#### MATERIAL

Glass + Steel