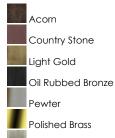

### PRODUCT DESCRIPTION

Maxim Lighting's commitment to both the residential lighting and the home building industries will assure you a product line focused on your lighting needs. With Maxim Lighting you will find quality product that is well designed, well priced and readily a



#### **MEASUREMENTS**

DIMENSION : 14.75" L x 14.75" W x 14" H

HANGING WEIGHT : 3 lb

#### **LAMPING**

INPUT VOLTAGE : 120V LUMENS : 2,300 R

LUMENS : 2,300 Rated

BULB : 2 x 60W Incandescent E26 Medium , 120W Total

BULB INCLUDED : (Not Included)

DIMMABLE : Yes

### **FINISHES OPTION**



Satin Nickel
White

# GLASS

Marble MR

#### MATERIAL

Glass + Steel

#### **RATINGS**

cETLus Damp Location







## **ADDITIONAL**

RATED LIFE 2500 Hours OPERATING TEMPERATURE: -20°C (-4°F), 40°C (104°F)



# **WESTERN DISTRIBUTION CENTER (HEADQUARTER)**253 NORTH VINELAND AVE I CITY OF INDUSTRY, CA 91746

**EASTERN DISTRIBUTION CENTER** 4200 SHIRLEY DR. I ATLANTA, GA 30336

**P**. 626.956.4200 | **F**. 626.956.4225 | maximlighting.com