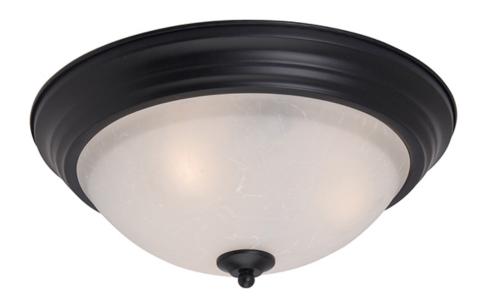

#### PRODUCT DESCRIPTION

Maxim Lighting's commitment to both the residential lighting and the home building industries will assure you a product line focused on your lighting needs. With Maxim Lighting you will find quality product that is well designed, well priced and readily a

#### LAMPING

INPUT VOLTAGE : 120V **LUMENS** : 672 Rated

: 1 x 60W Incandescent E26 Medium , 60W Total BULB

BULB INCLUDED : (Not Included)

DIMMABLE : Yes

#### MATERIAL

Glass + Steel

White