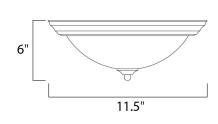

#### PRODUCT DESCRIPTION

Maxim Lighting's commitment to both the residential lighting and the home building industries will assure you a product line focused on your lighting needs. With Maxim Lighting you will find quality product that is well designed, well priced and readily a



### **MEASUREMENTS**

DIMENSION : 11.5" W x 6" H HANGING WEIGHT : 2.12 lb

#### LAMPING

INPUT VOLTAGE : 120V **LUMENS** : 672 Rated

: 1 x 60W Incandescent E26 Medium , 60W Total BULB

BULB INCLUDED : (Not Included)

DIMMABLE : Yes

### **FINISHES OPTION**



## GLASS

Ice IC

#### MATERIAL

Glass + Steel

White

#### **RATINGS**

cETLus Damp Location







#### ADDITIONAL

**RATED LIFE 2500 Hours** OPERATING TEMPERATURE: -20°C (-4°F), 40°C (104°F)



# **WESTERN DISTRIBUTION CENTER (HEADQUARTER)**253 NORTH VINELAND AVE I CITY OF INDUSTRY, CA 91746

**EASTERN DISTRIBUTION CENTER** 4200 SHIRLEY DR. I ATLANTA, GA 30336

**P**. 626.956.4200 | **F**. 626.956.4225 | maximlighting.com