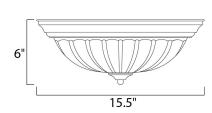

# **MEASUREMENTS**

DIMENSION : 15.5" W x 6" H
MAX OAH : 6" OAH
HANGING WEIGHT : 3.37 lb