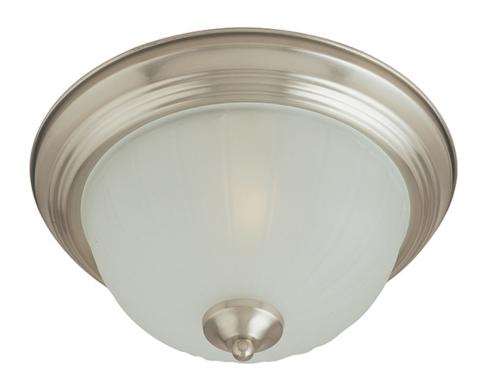

# PRODUCT DESCRIPTION

Maxim Lighting's commitment to both the residential lighting and the home building industries will assure you a product line focused on your lighting needs. With Maxim Lighting you will find quality product that is well designed, well priced and readily available.

### LAMPING

INPUT VOLTAGE : 120V

LUMENS : 2,016 Rated

BULB : 3 x 60W Incandescent E26 Medium, 180W Total

BULB INCLUDED : (Not Included)

DIMMABLE : Yes

# GLASS

Frosted FT

White

#### MATERIAL

Glass + Steel